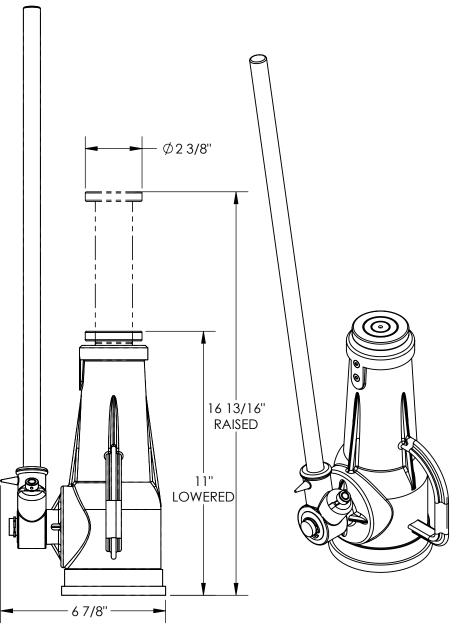

## STANDARD FEATURES

MODEL NUMBER IS MSJ-10 CAPACITY IS 20,000 **OVERALL WIDTH IS 6 1/8" OVERALL LENGTH IS 6 7/8" OVERALL HEIGHT IS 25 1/6"** RAISED HEIGHT IS 16 13/16" **LOWERED HEIGHT IS 11"** REMOVABLE HANDLE