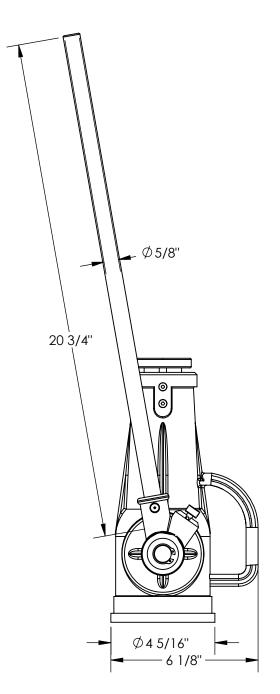

## STANDARD FEATURES

MODEL NUMBER IS MSJ-10 CAPACITY IS 20,000 **OVERALL WIDTH IS 6 1/8" OVERALL LENGTH IS 6 7/8" OVERALL HEIGHT IS 25 1/6"** RAISED HEIGHT IS 16 13/16" **LOWERED HEIGHT IS 11"** REMOVABLE HANDLE