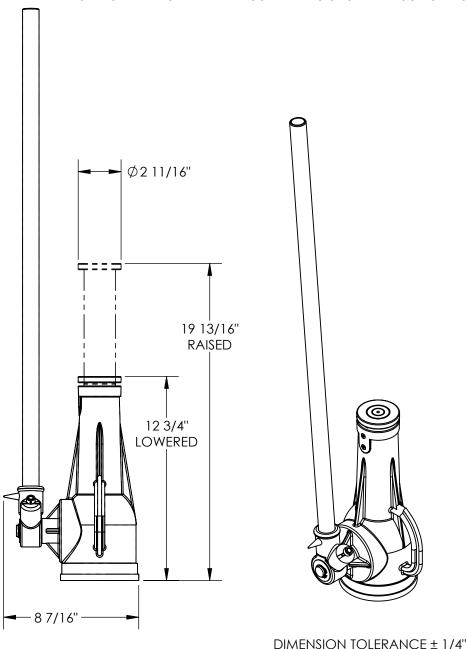

## STANDARD FEATURES

MODEL NUMBER IS MSJ-20 CAPACITY IS 40,000 LBS. OVERALL WIDTH IS 6 5/16" OVERALL LENGTH IS 8 7/16" OVERALL HEIGHT IS 35 3/4" RAISED HEIGHT IS 19 13/16" LOWERED HEIGHT IS 12 3/4" REMOVABLE HANDLE