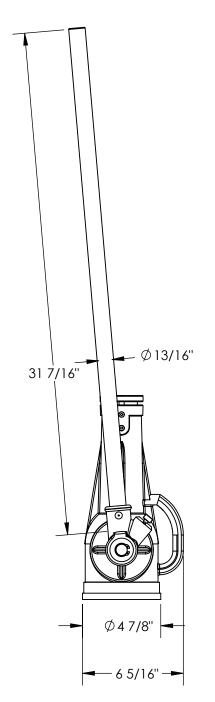

## STANDARD FEATURES

MODEL NUMBER IS MSJ-20 CAPACITY IS 40,000 LBS. OVERALL WIDTH IS 6 5/16" OVERALL LENGTH IS 8 7/16" OVERALL HEIGHT IS 35 3/4" RAISED HEIGHT IS 19 13/16" LOWERED HEIGHT IS 12 3/4" REMOVABLE HANDLE