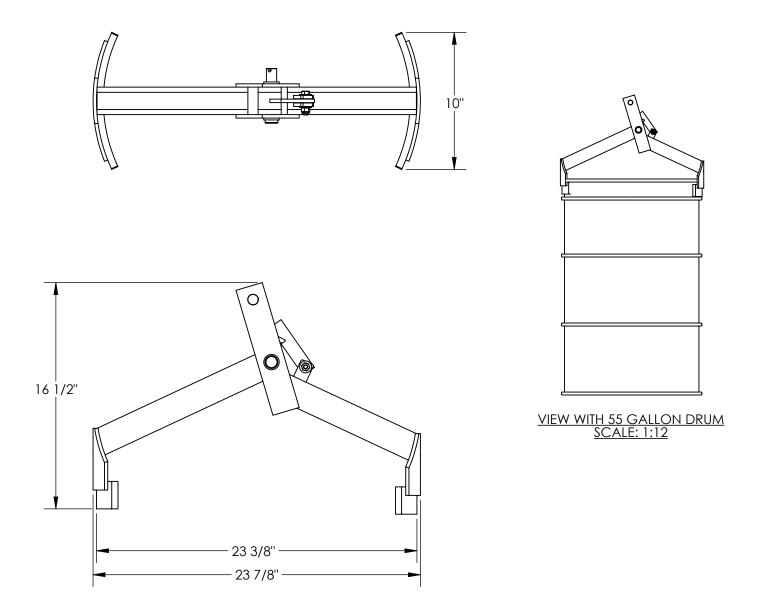

## **DRUM CLUTCHER - DCL-1000**

APPROX WEIGHT: 23.42 lbs. DOES NOT INCLUDE WEIGHT OF POWER OR PACKAGING!!!

\*\*\*ANY ADDITIONS, DELETIONS, OR OMISSIONS MUST BE CORRECTED ON THIS DRAWING AS THIS DRAWING WILL BE CONSIDERED ALL INCLUSIVE\*\*\*

## STANDARD FEATURES

MODEL NUMBER IS DCL-1000 CAPACITY IS 1000 LBS OVERALL WIDTH IS 10" USABLE WIDTH IS 10" OVERALL LENGTH IS 23 7/8" USABLE LENGTH IS 23 3/8" OVERALL HEIGHT IS 16 1/2"

|                           | CKNOWLEDGE MY DUTY TO     |
|---------------------------|---------------------------|
|                           | CT AND INSTALLATION       |
| COMPLIANCE WITH ALL A     | APPLICABLE FEDERAL, STATE |
| AND LOCAL REGULAT         | TONS AND STANDARDS.       |
| <b>ANY MODIFIED UNITS</b> | ARE NON-RETURNABLE        |
| [ ] As drawn              | [ ] As marked             |
| ianadı                    | Deter                     |