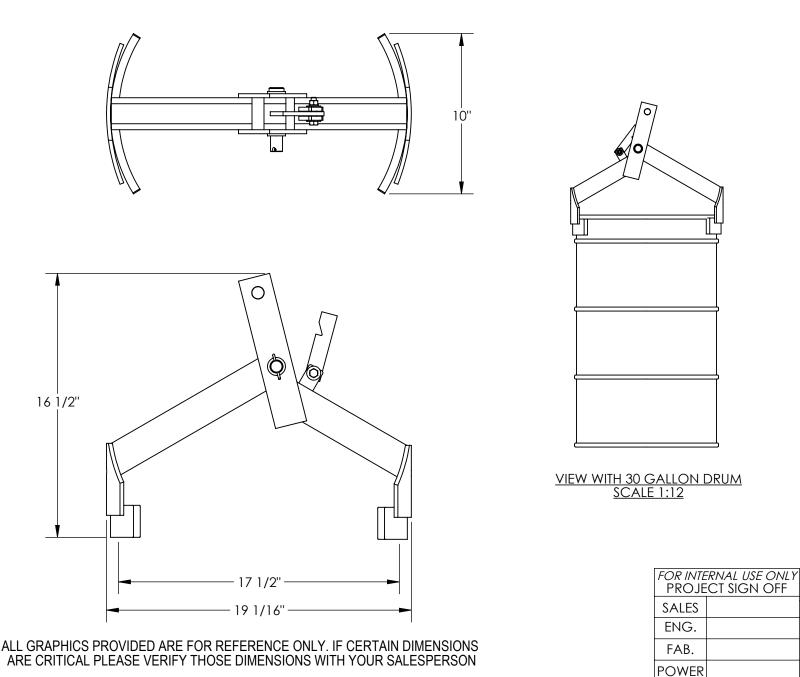

P

P

R

0

٧

Α

STANDARD FEATURES

MODEL NUMBER IS DCL-550 CAPACITY IS 550 LBS. OVERALL WIDTH IS 10" USABLE WIDTH IS 10" OVERALL LENGTH IS 19 1/16" USABLE LENGTH IS 17 1/2" OVERALL HEIGHT IS 16 1/2" ACCEPTS 30 GALLON STEEL DRUM